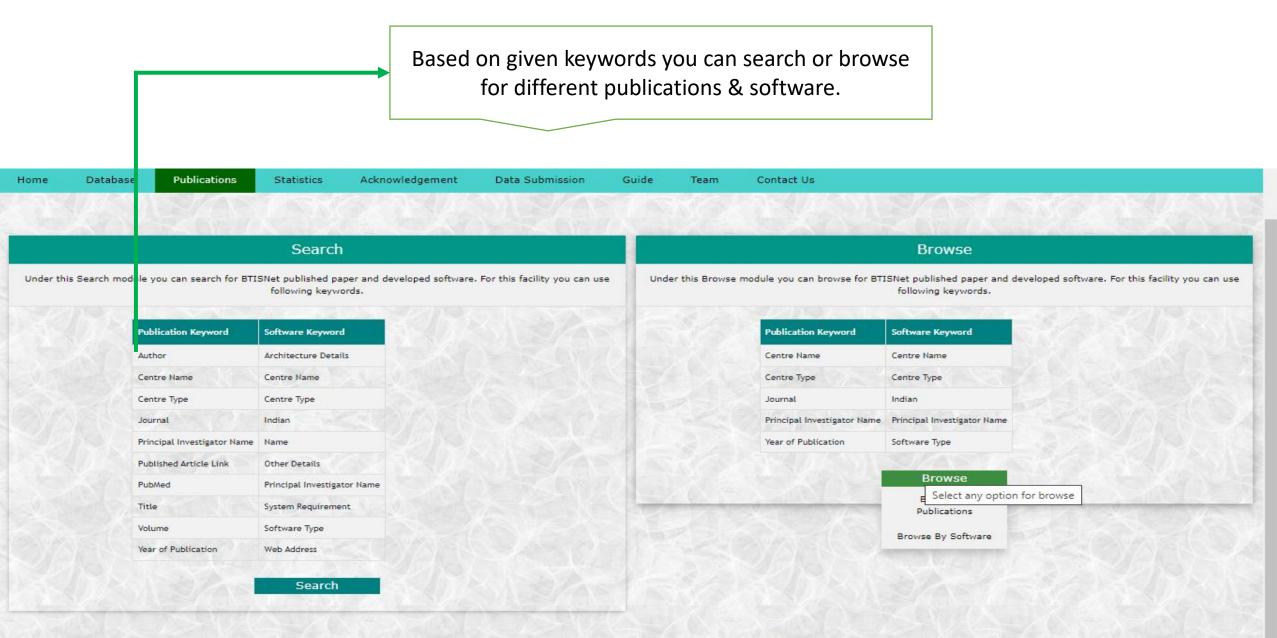

# **Home Page**



## **Database Page**

**Database Categories** 

List of Databases under Sub – Category.

Categories

Database

Bibliographic

Genomics

Human Disease & Infections

Immunology

Metobolic & Signaling Pathways

Protein

RNA

SNP

Software

Bibliographic



#### Algae

- Cyanobacterial Knowledge
   Base
- Seaweeds of Central West Coast of India



#### Animal

- Database on Marine Prawns of India
- Marien Crabs of India (Module 2)
- 3. Pashmina fiber cycling
- 4. Pashmina fiber yield
- 5. Pashmina Goat Color DB



#### Bibliographic

- 1. Dynamic Website for the
- **BTIS** Centre
- 2. EssOilDB
- 3. Journal finder
- 4. MediPdb
- 5. PGRDMS-Post-Graduate

Research abstract Database

Management System

## **Publication Page**



## **Search Page Results**



### **Statistics Page**

Here you can access any charts based on the information received from BTISNet.



## **Acknowledgement Page**

Government of India



Home Database Publications Statistics Acknowledgement Data Submission Guide Team Contact Us

In this world that we are passing through,
We sometimes forget to say thank you.
So before this moment slips away,
There is one thing that we like to say,
Thanks a million!!!



cpcri



Dr. Santhosh J Eapen



Dr. Jitendra K. Thakur



Dr. Dineshram R



Dr. Sreekumar, S

## **Data Submission Page**

By filling out this form, the user may submit his data.



# **Team Page**



**Bioinformatics Data Repository** 

me Database

Publications

Statistics

Acknowledgement

Data Submission

Guide Team

Contact Us