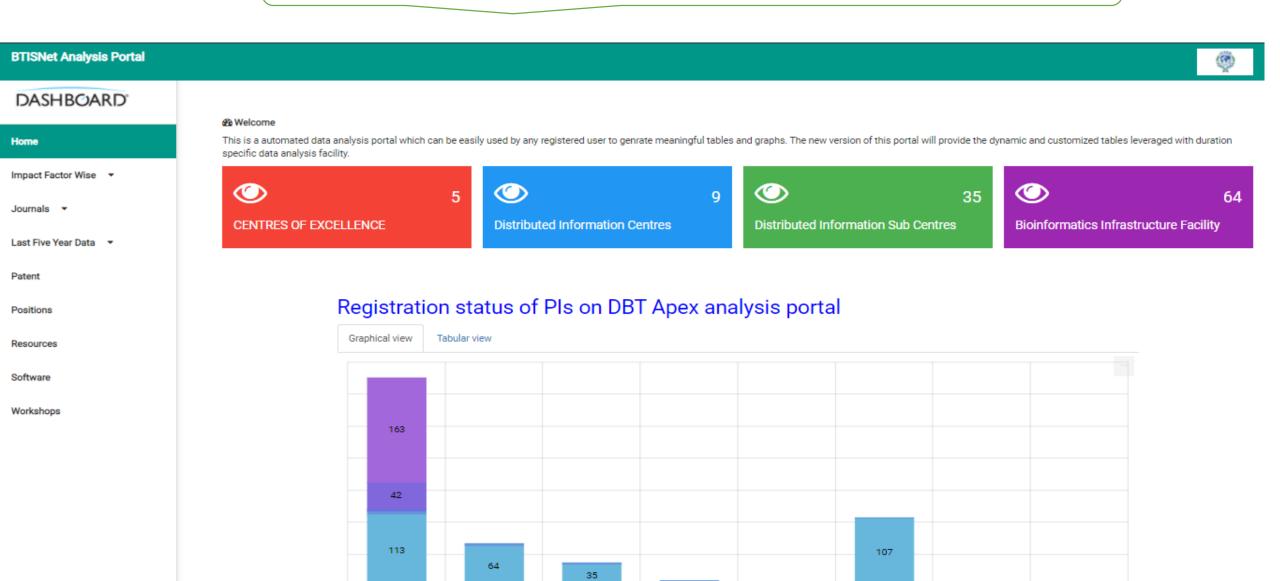

### **Statistics Page**

Here you can access any charts based on the information received from BTISNet.