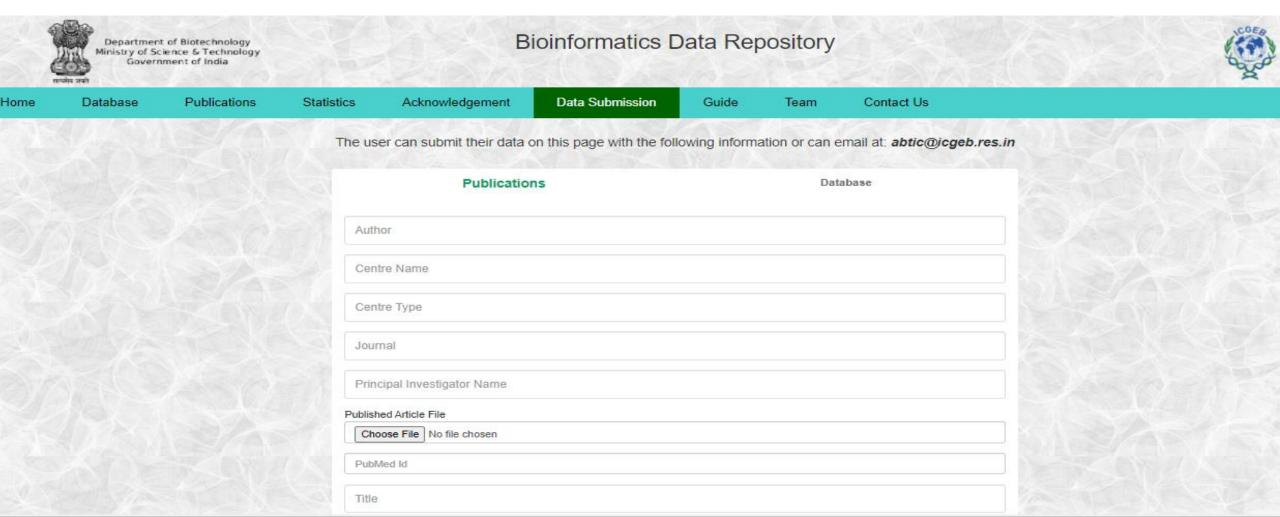

## **Data Submission Page**

By filling out this form, the user may submit his data.